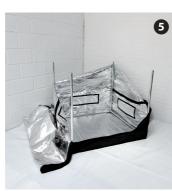

Carefully lift the lower frame into the bottom of the tent **5**. Starting with the back right-hand corner, fully locate the corner of the frame in the shell then go on to the next. Pull the fabric tight around each corner – always exercising great care. Complete all four corners for a snug fit as in the picture.