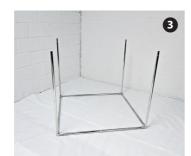

# Make up the floor frame GR 100 and GR 120.

You will need:

GR 100 – tubes A x 4, corner clamps x 4. GR 120 – tubes A1 x 4, corner clamps x 4.

First make up the square frame 1 that is used for the bottom of the tent. Take the horizontal tubes and four corner clamps. Loosely construct a square on the floor, making sure that the clamps all have their open sides facing upwards 2. Ensure that the tubes are fully located in the clamps and tighten up the Allen screws evenly – enough to keep the square in shape.

#### GR 240N and GR 240.

You will need:

GR 240N – tubes A1 x 2, tubes D x 4, corner clamps x 4, centre clamps (3-way) x 2. GR 240 – tubes D x 8,

corner clamps x 4, centre clamps (3-way) x 4.

First make up the rectangular/square frame that is used for the bottom of the tent. Take the tubes, corner clamps and centre clamps. Loosely construct the frame on the floor, making sure that the clamps all have their open sides facing upwards 2. Ensure that the tubes are fully located in the clamps and tighten up the Allen screws evenly – enough to keep the square in shape.

# Insert the lower half of the uprights All models.

You will need:

GR 100 – tubes B x 4.

GR 120 – tubes B x 4.

GR 240N – tubes B x 6.

GR 240 - tubes B x 8.

Insert the uprights B into the open sockets in each clamp. Tube B has a smaller 'male' end which must be pointing **upwards**. Now fully tighten the clamp screws. This construction 3 is the lower frame.