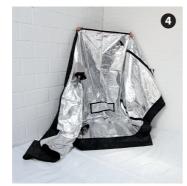

### Insert the lower frame into the shell

Open out the tent shell (fabric cover) to its full size 4. Undo the long zip all the way, but leave the small side doors closed. Ensure that the shell is the right way up – the mesh-covered ventilation holes are at the bottom and the Green Room logo is at the top.

Carefully lift the lower frame into the bottom of the tent **5**. Starting with the back right-hand corner, fully locate the corner of the frame in the shell then go on to the next. Pull the fabric tight around each corner – always exercising great care. Complete all four corners for a snug fit as in the picture.