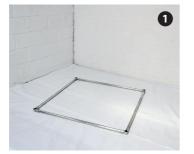

# Make up the floor frame GR 100 and GR 120.

You will need:

GR 100 – tubes A x 4, corner clamps x 4. GR 120 – tubes A1 x 4, corner clamps x 4.

First make up the square frame 1 that is used for the bottom of the tent. Take the horizontal tubes and four corner clamps. Loosely construct a square on the floor, making sure that the clamps all have their open sides facing upwards 2. Ensure that the tubes are fully located in the clamps and tighten up the Allen screws evenly – enough to keep the square in shape.