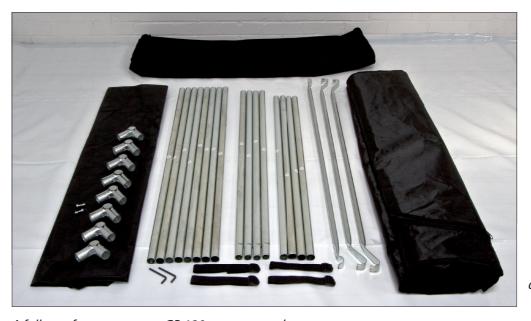

### Instructions for all models

Open your box carefully. Lay all the components out on the floor to identify them. Check your components against the table of contents for your model. All tubes are marked with stickers A, A1, B, C etc. depending on the model.

clamps 3-way (above) and 4-way - GR 240N and GR 240 only.

A full set of components – GR 120 as an example

| GR 100             |                                                                                                                                                                                      |
|--------------------|--------------------------------------------------------------------------------------------------------------------------------------------------------------------------------------|
| 100w x 100d x 200h |                                                                                                                                                                                      |
| Tubes – A          | 8                                                                                                                                                                                    |
| Tubes – B          | 4                                                                                                                                                                                    |
| Tubes – C          | 4                                                                                                                                                                                    |
| Corner clamps      | 8                                                                                                                                                                                    |
| Roof bars – deep   | 2                                                                                                                                                                                    |
| Roof bar – shallow | 1                                                                                                                                                                                    |
| Tent shell         | 1                                                                                                                                                                                    |
| Waterproof tray    | 1                                                                                                                                                                                    |
| Hanging straps     | 4                                                                                                                                                                                    |
| Carry case         | 1                                                                                                                                                                                    |
| Allen keys         | 2                                                                                                                                                                                    |
| Spare screws/nuts  | 2                                                                                                                                                                                    |
| Instructions       | 1                                                                                                                                                                                    |
|                    | 100w x 100d x 200h Tubes – A Tubes – B Tubes – C Corner clamps Roof bars – deep Roof bar – shallow Tent shell Waterproof tray Hanging straps Carry case Allen keys Spare screws/nuts |