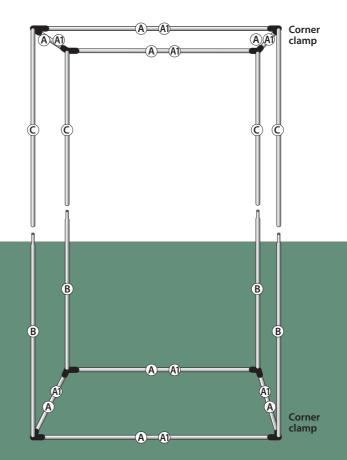

Make up a square/rectangular frame in the same way that you did for the bottom of the tent. The GR 240N has an additional cross-member in the upper frame – see the diagram overleaf. Tighten

up the Allen screws evenly – just enough to keep the square/rectangle in shape. Insert the uprights C into the clamps, completing the top half of the frame. Now fully tighten the Allen screws.

Position the upper half of the frame over the lower half and locate the uprights C onto the uprights B from the lower frame **6**.

GR 240 ONLY

GR 240N/240

clamp

Check that all tubes are fully located and all screws are properly tightened.