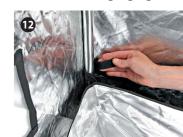

Carefully lift the lower frame into the bottom of the tent **5**. Starting with the back right-hand corner, fully locate the corner of the frame in the shell then go on to the next. Pull the fabric tight around each corner – always exercising great care. Complete all four corners for a snug fit as in the picture.