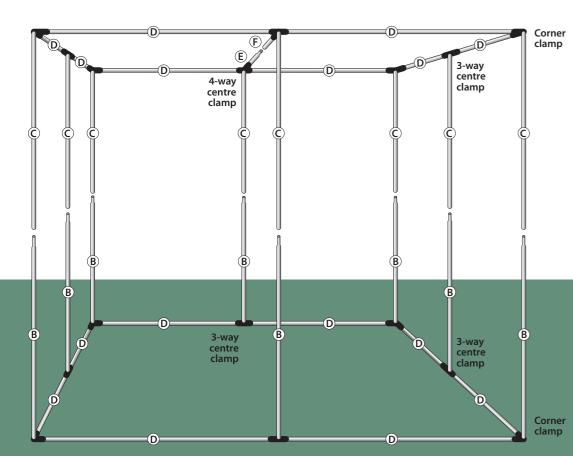

#### **GR 240**

You will need:

Tubes D x 8, corner clamps x 4, centre clamps (3-way) x 2, centre clamps (4-way) x 2, tubes E and F, tubes C x 8.

By following this method, it will be possible for one person to construct the upper part of the GR240, even in a confined space. It will be especially helpful to consult the diagram overleaf in conjunction with these instructions.

Fit each upper corner onto the lower frame by sliding the C tube onto a corner B

tube, and position roughly to make the shape of the ceiling square.

The ceiling square.

Fit the remaining C tubes directly onto the four

centre B tubes.

Complete the left-hand side by joining the three tubes using a **three-way** clamp. Complete the

right-hand side the same way.

Complete the front by joining the three tubes

using a **four-way** clamp and tube E – see **8**.

Complete the back the same way using a four-way clamp and tube  ${\sf F.}$ 

Join together tubes E and F – they are a push fit.

Check that all tubes are fully located and all screws are properly tightened.