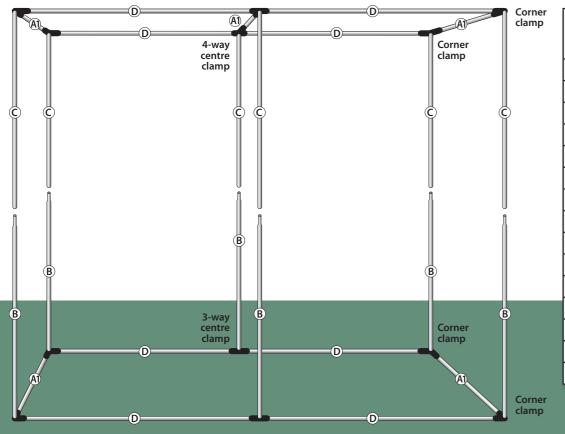

#### GR 240N and GR 240.

You will need:

GR 240N – tubes A1 x 2, tubes D x 4, corner clamps x 4, centre clamps (3-way) x 2. GR 240 – tubes D x 8,

corner clamps x 4, centre clamps (3-way) x 4.

First make up the rectangular/square frame that is used for the bottom of the tent. Take the tubes, corner clamps and centre clamps. Loosely construct the frame on the floor, making sure that the clamps all have their open sides facing upwards 2. Ensure that the tubes are fully located in the clamps and tighten up the Allen screws evenly – enough to keep the square in shape.

# Construct the upper frame

GR 100, GR 120, GR240N.

You will need:

GR 100 – tubes A x 4, corner clamps x 4, tubes C x 4. GR 120 – tubes A1 x 4, corner clamps x 4, tubes C x 4. GR 240N – tubes A1 x 3, tubes D x 4, corner clamps x 4, centre clamps (4-way) x 2, tubes C x 6.

Make up a square/rectangular frame in the same way that you did for the bottom of the tent. The GR 240N has an additional cross-member in the upper frame – see the diagram overleaf. Tighten

up the Allen screws evenly – just enough to keep the square/rectangle in shape. Insert the uprights C into the clamps, completing the top half of the frame. Now fully tighten the Allen screws.