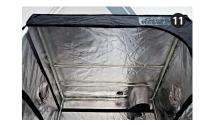

#### Install the roof bars

Each model is supplied with both DEEP and SHALLOW roof bars 1. The number supplied depends on the size of the Green Room – please refer to the components list overleaf. Various configurations are possible but they are most commonly fitted across from left to right, with the deep roof bars at the rear and the shallow bar(s) across the centre.

Deep roof bars are designed to support items such as carbon filters, which can be either hung using the straps provided, or attached directly to the roof bars. Shallow roof bars have smaller hooked ends and are suitable for hanging lights.