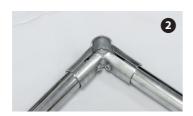

# Make up the floor frame GR 100 and GR 120.

You will need:

GR 100 – tubes A x 4, corner clamps x 4. GR 120 – tubes A1 x 4, corner clamps x 4.

First make up the square frame 1 that is used for the bottom of the tent. Take the horizontal tubes and four corner clamps. Loosely construct a square on the floor, making sure that the clamps all have their open sides facing upwards 2. Ensure that the tubes are fully located in the clamps and tighten up the Allen screws evenly – enough to keep the square in shape.

#### GR 240N and GR 240.

You will need:

GR 240N – tubes A1 x 2, tubes D x 4, corner clamps x 4, centre clamps (3-way) x 2. GR 240 – tubes D x 8,

corner clamps x 4, centre clamps (3-way) x 4.

First make up the rectangular/square frame that is used for the bottom of the tent. Take the tubes, corner clamps and centre clamps. Loosely construct the frame on the floor, making sure that the clamps all have their open sides facing upwards 2. Ensure that the tubes are fully located in the clamps and tighten up the Allen screws evenly – enough to keep the square in shape.